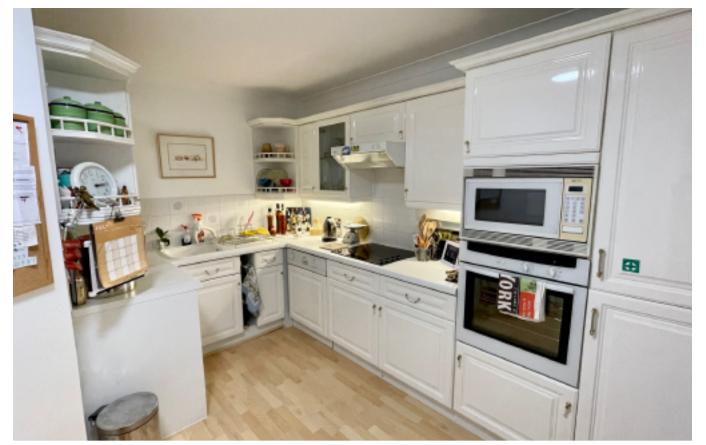

## **ALTRINCHAM**

The sale of this ground floor apartment offers a rare opportunity to acquire a property in one of the most popular retirement developments in the area.

Approached via a communal entrance, the apartment comprises a good size reception hall, a beautifully proportioned lounge/dining room, fitted kitchen, master bedroom with en-suite and a second double bedroom with a shower room leading from the reception hall.

#### **GROUND FLOOR**

RECEPTION HALL
KITCHEN 12'2" x 7'3" (3.70 x 2.20)
LOUNGE/DINER 20'4" x 14'1" (6.20 x4.30)
MASTER BEDROOM 13'1" x 10'10" (4 x 3.30)
EN-SUITE
BEDROOM TWO 12'2" x 8'2" (3.70 x 2.50)
SHOWER ROOM