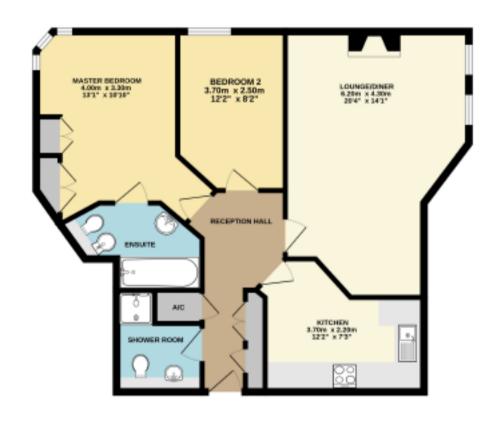

APARTMENT 4, STAMFORD GRANGE, GROBY ROAD, ALTRINCHAM, CHESHIRE, WA14 4AN

Ground Floor 72.3 sq.m. (778 sq.ft.) approx.

FLOOR PLANS

Not to Scale. For Illustration purposes only.

While very semiploid becoming to examine an automatic despition objects from the semiploid becomes a semiploid of the semiploid becomes and any other times and approximate and an expension of the semiploid becomes the semiploid of the semiploid becomes the semiplo

#### **GROUND FLOOR**

RECEPTION HALL
KITCHEN 12'2" x 7'3" (3.70 x 2.20)
LOUNGE/DINER 20'4" x 14'1" (6.20 x4.30)
MASTER BEDROOM 13'1" x 10'10" (4 x 3.30)
EN-SUITE
BEDROOM TWO 12'2" x 8'2" (3.70 x 2.50)
SHOWER ROOM